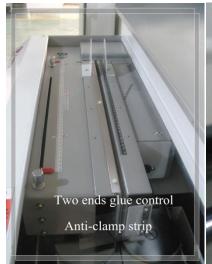

## **Enhanced structural design Anti-trap protection function(986)** Machine is more stable, to Intelligent book black clamping reduce the mechanical device, more humanization deformation in the use and and more safety transport **Block position technology** Independent dust exhaust(986) Binding with new positioning Ensure that there is less technology, realize the book wastepaper in the table and block and cover minimal glue box, which has greatly error and fast positioning enhanced the binding quality Three glue roller Non-glue on ends of spine(986) Two glue rollers for apply The accurate control of the glue, one glue roller for spine ends redundant glue, grinding glue protect mesa, and also do special cut from the requirements of the books Automatic apply side-glue (986) **Book keeping flat**