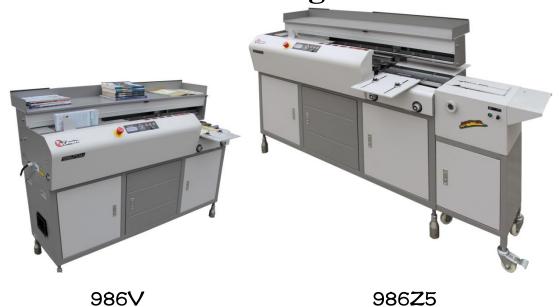

## **Perfect Binding machines**



Updated Information(VS 980V)









## **Enhanced structural design Anti-trap protection function(986)** Machine is more stable, to Intelligent book black clamping reduce the mechanical device, more humanization deformation in the use and and more safety transport **Block position technology** Independent dust exhaust(986) Binding with new positioning Ensure that there is less technology, realize the book wastepaper in the table and block and cover minimal glue box, which has greatly error and fast positioning enhanced the binding quality Three glue roller Non-glue on ends of spine(986) Two glue rollers for apply The accurate control of the glue, one glue roller for spine ends redundant glue, grinding glue protect mesa, and also do special cut from the requirements of the books Automat