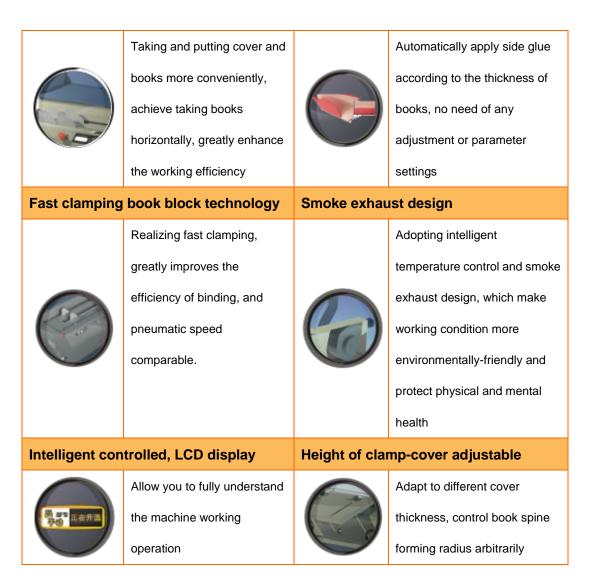

## **Enhanced structural design Anti-trap protection function(986)** Machine is more stable, to Intelligent book black clamping reduce the mechanical device, more humanization deformation in the use and and more safety transport **Block position technology** Independent dust exhaust(986) Binding with new positioning Ensure that there is less technology, realize the book wastepaper in the table and block and cover minimal glue box, which has greatly error and fast positioning enhanced the binding quality Three glue roller Non-glue on ends of spine(986) Two glue rollers for apply The accurate control of the glue, one glue roller for spine ends redundant glue, grinding glue protect mesa, and also do special cut from the requirements of the books Automatic apply side-glue (986) **Book keeping flat**